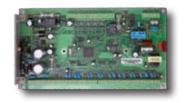

This elegant and user-friendly keypad, with its distinctive shape, will give you easy access to your security system's functions and information at the touch of a button.

The improved functionality of the new keypad will allow you to:

- View event logs on the display
- Rename zones
- View partitions
- Display any zones which were tampered, violated, or bypassed during the last arm cycle
- Receive notifications of an Alarm Memory condition via a flashing ARM indicator

## FUNCTIONS INCLUDE:

- Quick away arm
- Away arm
- Quick stay arm
- Stay arm
- Stay arm and go
- Panic alarm
- Fire alarm
- Auto arm
- Push to arm zones

## COMPATIBILITY

• The new LCD keypad is compatible with the IDS 816 and 1632 control panels.



IDS 816 PANEL

# EMERGENCY ALARMS:

- Fire
- Panic
- Medical
- Duress



#### IDS 1632 PANEL



## STANDARD LCD KEYPAD



#### NEW LCD KEYPAD

© INHEP ELECTRONICS HOLDINGS (PTY) LTD