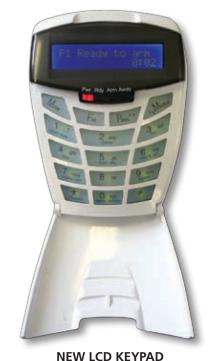

istinctive shape, will give you easy access to your security system's functions and information at the touch of a button.

The improved functionality of the new keypad will allow you to:

- View event logs on the display
- Rename zones
- View partitions
- Display any zones which were tampered, violated, or bypassed during the last arm cycle
- Receive notifications of an Alarm Memory condition via a flashing ARM indicator

## FUNCTIONS INCLUDE:

- Quick away arm
- Away arm
- Quick stay arm
- Stay arm
- Stay arm and go
- Panic alarm
- Fire alarm
- Auto arm
- Push to arm zones

## COMPATIBILITY

• The new LCD keypad is compatible with the IDS 816 and 1632 control panels.



IDS 816 PANEL

# EMERGENCY ALARMS:

- Fire
- Panic
- Medical
- Duress



#### IDS 1632 PANEL



## STANDARD LCD KEYPAD



#### NEW LCD KEYPAD

© INHEP ELECTRONICS HOLDINGS (PTY) LTD