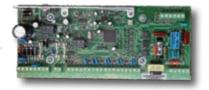

## COMPATIBILITY

• The new LCD keypad is compatible with the IDS 816 and 1632 control panels.

IDS 816 PANEL