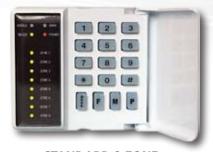

Two options are available:

- The first is an 8-zone keypad for the IDS 805 alarm panel.
- The second is a 16-zone keypad for the IDS 816 and 1632 panels.

STANDARD 8-ZONE LED KEYPAD

STANDARD 16-ZONE LED KEYPAD