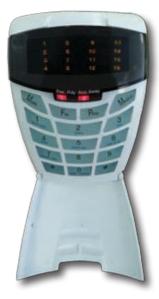

## **FUNCTIONS INCLUDE:**

- Quick away arm
- Away arm
- Quick stay arm
- Stay arm
- Stay arm and go
- Panic alarm
- Fire alarm
- Auto arm
- Push to arm zones

NEW 8-ZONE LED KEYPAD

NEW 16-ZONE LED KEYPAD