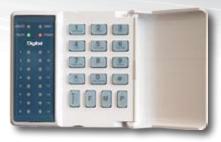

Two options are available:

- The first is an 8-zone keypad for the IDS 805 alarm panel.
- The second is a 16-zone keypad for the IDS 816 and 1632 panels.

STANDARD 8-ZONE LED KEYPAD

STANDARD 16-ZONE LED KEYPAD