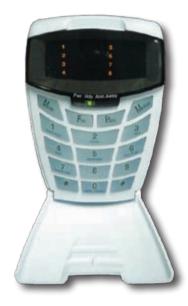

## **FUNCTIONS INCLUDE:**

- Quick away arm
- Away arm
- Quick stay arm
- Stay arm
- Stay arm and go
- Panic alarm
- Fire alarm
- Auto arm
- Push to arm zones

NEW 8-ZONE LED KEYPAD

NEW 16-ZONE LED KEYPAD