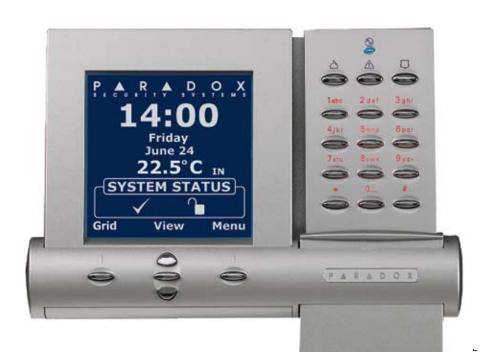

## Smart

- Instantly locate open zones on a floor plan and view your entire system status.
- Grafica's built-in temperature sensor indicates the indoor temperature on the status screen, while an optional sensor can be added to indicate external temperature.
- Receive instant feedback after an alarm, when bypassing a zone or when arming the system.
- Play your favorite tune on entry and exit delays, during burglary or fire alarms or to remind you of up to 8 special events, like a birthday or anniversary.

## Simple

- An icon-driven menu guides you with visual instructions on a large graphic display screen.
- A built-in smart search function locates individual users and zones without having to scroll through the database.
- Create new user profiles by copying an existing profile.

- A stainless steel finished casing that comes in silver or champagne.
- Its slender stylish design, blue backlighting and laser-trimmed text make Grafica the trendiest keypad on the market.