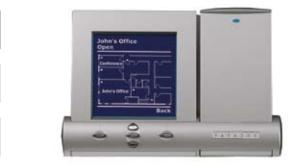

## Smart

- Instantly locate open zones on a floor plan and view your entire system status.
- Grafica's built-in temperature sensor indicates the indoor temperature on the status screen, while an optional sensor can be added to indicate external temperature.
- Receive instant feedback after an alarm, when bypassing a zone or when arming the system.
- Play your favorite tune on entry and exit delays, during burglary or fire alarms or to remind you of up to 8 special events, like a birthday or anniversary.